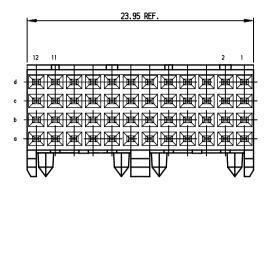

 FOR LOADING PATTERNS SEE SHEET 2
FLAT ROCK PRODUCT ,NO SPECIFIC TOOL NEEDED FOR PRESS-FIR INSERTION
PRESS-FIT : Boby H shape
TUBE PACKAGING

PLATING CONTACT AREA: X STANDARD PLATING See Prod. Spec GS-12-447 1 3 CUSTOMER SPECIAL PLATING

Tin Lead P/N 85758-XYZZ Lead Free P/N 85758-XYZZLF With : X : Plating dash number

Y : Termination dash number ZZ: Loading pattern number

COMPONENT SIDE

ເງຼົາ

Copyright FCI.

1.3

11.3 REF

| Г            |               |                      |                        |              |               |            |                  |     |            |                        |                                  |                         |                                              | <b>_</b>                     |                                 |       |
|--------------|---------------|----------------------|------------------------|--------------|---------------|------------|------------------|-----|------------|------------------------|----------------------------------|-------------------------|----------------------------------------------|------------------------------|---------------------------------|-------|
|              |               |                      |                        |              | +             |            |                  |     |            |                        | 1                                |                         |                                              |                              |                                 |       |
|              | CONFIGURATION |                      |                        | LEAD-FREE    | CONFIGURATION |            |                  |     |            |                        |                                  |                         |                                              |                              |                                 |       |
|              | PART NUMBER   |                      |                        | PART NUMBER  |               |            |                  |     |            |                        | 1                                |                         |                                              |                              |                                 |       |
|              |               | P05 12 11 10 9 8 7 6 |                        |              |               | 10 9       |                  | • • |            | 2 1                    |                                  |                         |                                              |                              |                                 |       |
|              |               |                      |                        | F            |               | XX         |                  |     |            | X X<br>X X             | -                                |                         |                                              |                              |                                 |       |
|              | 85758-XY01    |                      |                        | 85758-XY01LF |               | X X<br>X X |                  |     |            | X X X                  | -                                |                         |                                              |                              |                                 |       |
|              |               |                      |                        | F            |               | X X        |                  |     |            | X X                    | -                                |                         |                                              |                              |                                 |       |
| 4            |               | D - X - X - X -      |                        |              | D - X         |            |                  | ~ ^ | - X        |                        | -                                |                         |                                              |                              |                                 | ⊢     |
|              | 85758-XY02    |                      | - X - X -<br>X - X - X | 85758-XY02LF | <u> </u>      | X -        | ^                |     | X -        | X -                    | 4                                |                         |                                              |                              |                                 |       |
|              |               |                      |                        | F            |               | - x<br>X - |                  |     | - X<br>X - |                        | -                                |                         |                                              |                              |                                 |       |
|              |               |                      |                        |              | D             |            |                  |     |            |                        | 1                                |                         |                                              |                              |                                 |       |
|              |               | с                    |                        |              | C             |            |                  |     |            |                        |                                  |                         |                                              |                              |                                 |       |
|              |               | В                    |                        | -            | В             | +          | -                |     |            |                        | -                                |                         |                                              |                              |                                 |       |
|              |               | A D                  |                        |              |               |            |                  |     |            |                        | 4                                |                         |                                              |                              |                                 |       |
|              |               |                      |                        | F            | c l           |            |                  |     |            |                        |                                  |                         |                                              |                              |                                 |       |
| 4            |               | В                    |                        |              | B             |            |                  |     |            |                        |                                  |                         |                                              |                              |                                 | _  -  |
|              |               |                      |                        |              | A             |            |                  |     |            |                        | 1                                |                         |                                              |                              |                                 |       |
|              |               | D C                  |                        | F            | D             |            |                  |     | _          |                        | -                                |                         |                                              |                              |                                 |       |
|              |               | B                    |                        | F            | В             |            |                  |     |            |                        | -                                |                         |                                              |                              |                                 |       |
|              |               | A                    |                        |              | A             |            |                  |     |            |                        | ]                                |                         |                                              |                              |                                 |       |
|              |               |                      |                        | F            | D             |            |                  |     | _          |                        | -                                |                         |                                              |                              |                                 |       |
|              |               |                      |                        | F            | B             |            |                  |     |            |                        | -                                |                         |                                              |                              |                                 |       |
|              |               |                      |                        |              | A             |            |                  |     |            |                        |                                  |                         |                                              |                              |                                 |       |
| _            |               | D                    |                        | Ļ            | D             |            |                  |     |            |                        | _                                |                         |                                              |                              |                                 |       |
|              |               |                      |                        | F            | <u> </u>      |            |                  |     | _          |                        | -                                |                         |                                              |                              |                                 |       |
|              |               | A A                  |                        | F            | <u>B</u>      |            |                  |     |            |                        | -                                |                         |                                              |                              |                                 |       |
|              |               |                      |                        |              | D             |            |                  |     |            |                        |                                  |                         |                                              |                              |                                 |       |
|              |               | C C                  |                        | -            | <u> </u>      | + +        | -                |     |            | $\left  \right $       | -                                |                         |                                              |                              |                                 |       |
|              |               | A A                  |                        |              | <u>B</u>      |            |                  |     | _          |                        | -                                |                         |                                              |                              |                                 |       |
|              |               | D                    |                        |              | D             |            |                  |     |            |                        | -                                |                         |                                              |                              |                                 |       |
|              |               | с                    |                        |              | c             |            |                  |     |            |                        | ]                                |                         |                                              |                              |                                 |       |
| 4            |               | B                    |                        | -            | В             |            |                  |     | _          |                        | -                                |                         |                                              |                              |                                 | ⊢     |
|              |               | A                    |                        |              | A D           |            |                  |     | _          |                        | -                                |                         |                                              |                              |                                 |       |
|              |               |                      |                        |              | C C           |            |                  |     |            |                        |                                  |                         |                                              |                              |                                 |       |
|              |               | В                    |                        | F            | В             |            |                  |     |            |                        | 4                                |                         |                                              |                              |                                 |       |
|              |               |                      |                        |              | <u>A</u>      | +          | $\left  \right $ |     | +          | +                      | 4                                |                         |                                              |                              |                                 |       |
|              |               |                      |                        | F            | D C           |            |                  |     |            |                        | 1                                |                         |                                              |                              |                                 |       |
| $\mathbb{N}$ |               | B                    |                        |              | в             |            |                  |     |            |                        |                                  |                         |                                              |                              |                                 |       |
|              |               |                      |                        |              | A             | + +        | -                |     |            |                        | -                                |                         |                                              |                              |                                 |       |
| -            |               |                      |                        | F            | D             | + + -      | $\left  \right $ |     |            | + $+$                  | -                                |                         |                                              |                              |                                 | - H   |
|              |               |                      |                        | F            | B             |            |                  |     |            |                        | 1 –                              |                         |                                              |                              |                                 |       |
|              |               | A                    |                        |              | Α             |            |                  |     |            |                        | ]                                | www.fcicon              | surface<br>lect.com ISO 1302                 |                              |                                 | 1     |
|              |               |                      |                        |              |               |            |                  |     | _          |                        |                                  | Dr LENOIR               | TOLERANCES                                   | S UNLESS OTHERWISE SPECIFIED | .1 size Scale                   |       |
|              |               |                      |                        |              |               |            |                  |     | rev<br>D   | ecn no<br>-            | dr date E                        | ing LENOIR<br>hr LEGARE |                                              | _INEAR 0.XX ±0               | .1 A2 1:1                       |       |
|              |               |                      |                        |              |               |            |                  |     | H<br>J     | L505-0056<br>L505-0076 | MLE 2005/06/14<br>LGO 2005/09/01 | ppr LEGARE              | 1997/05/20 0.m ±21<br>1997/05/20 Product for |                              | .1 ECN LS07-01<br>AL Spec ref - | _     |
|              |               |                      |                        |              |               |            |                  |     | ĸ          | L506-0097              | LGO 2006/07/08<br>MLE 2007/05/21 | FCì 🖣 ME                | TRAL RCP STR PF                              | IT 4rows                     | C-85758-02                      | Rev.  |
|              |               |                      |                        |              |               |            |                  |     | -          | -                      |                                  |                         | 2 SIGNAL - Flat rock                         | Бмр<br>-                     | CUSTOMER sheet 2 of             | Ļ     |
| L            |               |                      |                        |              |               |            |                  |     |            |                        | DM: Re                           | ev:L                    | STATUS: Releas                               |                              | : May 25, 2007                  | لــــ |
|              |               |                      |                        |              |               | - 1        |                  |     |            |                        |                                  |                         |                                              |                              |                                 |       |