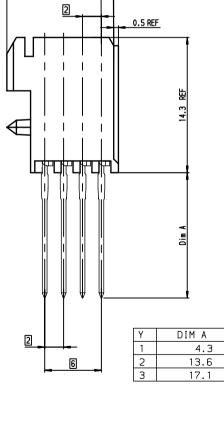

Tin Lead P/N 85758-XYZZ Lead Free P/N 85758-XYZZLF With : X : Plating dash number

Y : Termination dash number ZZ: Loading pattern number

COMPONENT SIDE

ເງຼົາ

Copyright FCI.

1.3

11.3 REF

| Г            |               |                      |                        |              |               |            |                  |     |            |                        |                                  |                         |                                              | <b>_</b>                     |                                 |       |
|--------------|---------------|----------------------|------------------------|--------------|---------------|------------|------------------|-----|------------|------------------------|----------------------------------|-------------------------|----------------------------------------------|------------------------------|---------------------------------|-------|
|              |               |                      |                        |              | +             |            |                  |     |            |                        | 1                                |                         |                                              |                              |                                 |       |
|              | CONFIGURATION |                      |                        | LEAD-FREE    | CONFIGURATION |            |                  |     |            |                        |                                  |                         |                                              |                              |                                 |       |
|              | PART NUMBER   |                      |                        | PART NUMBER  |               |            |                  |     |            |                        | 1                                |                         |                                              |                              |                                 |       |
|              |               | P05 12 11 10 9 8 7 6 |                        |              |               | 10 9       |                  | • • |            | 2 1                    |                                  |                         |                                              |                              |                                 |       |
|              |               |                      |                        | F            |               | XX         |                  |     |            | X X<br>X X             | -                                |                         |                                              |                              |                                 |       |
|              | 85758-XY01    |                      |                        | 85758-XY01LF |               | X X<br>X X |                  |     |            | X X X                  | -                                |                         |                                              |                              |                                 |       |
|              |               |                      |                        | F            |               | X X        |                  |     |            | X X                    | -                                |                         |                                              |                              |                                 |       |
| 4            |               | D - X - X - X -      |                        |              | D - X         |            |                  | ~ ^ | - X        |                        | -                                |                         |                                              |                              |                                 | ⊢     |
|              | 85758-XY02    |                      | - X - X -<br>X - X - X | 85758-XY02LF | <u> </u>      | X -        | ^                |     | X -        | X -                    | 4                                |                         |                                              |                              |                                 |       |
|              |               |                      |                        | F            |               | - x<br>X - |                  |     | - X<br>X - |                        | -                                |                         |                                              |                              |                                 |       |
|              |               |                      |                        |              | D             |            |                  |     |            |                        | 1                                |                         |                                              |                              |                                 |       |
|              |               | с                    |                        |              | C             |            |                  |     |            |                        |                                  |                         |                                              |                              |                                 |       |
|              |               | В                    |                        | -            | В             | +          | -                |     |            |                        | -                                |                         |                                              |                              |                                 |       |
|              |               | A D                  |                        |              |               |            |                  |     |            |                        | 4                                |                         |                                              |                              |                                 |       |
|              |               |                      |                        | F            | c l           |            |                  |     |            |                        |                                  |                         |                                              |                              |                                 |       |
| 4            |               | В                    |                        |              | B             |            |                  |     |            |                        |                                  |                         |                                              |                              |                                 | _  -  |
|              |               |                      |                        |              | A             |            |                  |     |            |                        | 1                                |                         |                                              |                              |                                 |       |
|              |               | D C                  |                        | F            | D             |            |                  |     | _          |                        | -                                |                         |                                              |                              |                                 |       |
|              |               | B                    |                        | F            | В             |            |                  |     |            |                        | -                                |                         |                                              |                              |                                 |       |
|              |               | A                    |                        |              | A             |            |                  |     |            |                        | ]                                |                         |                                              |                              |                                 |       |
|              |               |                      |                        | F            | D             |            |                  |     | _          |                        | -                                |                         |                                              |                              |                                 |       |
|              |               |                      |                        | F            | B             |            |                  |     |            |                        | -                                |                         |                                              |                              |                                 |       |
|              |               |                      |                        |              | A             |            |                  |     |            |                        |                                  |                         |                                              |                              |                                 |       |
| _            |               | D                    |                        | Ļ            | D             |            |                  |     |            |                        | _                                |                         |                                              |                              |                                 |       |
|              |               |                      |                        | F            | <u> </u>      |            |                  |     | _          |                        | -                                |                         |                                              |                              |                                 |       |
|              |               | A A                  |                        | F            | <u>B</u>      |            |                  |     |            |                        | -                                |                         |                                              |                              |                                 |       |
|              |               |                      |                        |              | D             |            |                  |     |            |                        |                                  |                         |                                              |                              |                                 |       |
|              |               | C C                  |                        | -            | <u> </u>      | + +        | -                |     |            | $\left  \right $       | -                                |                         |                                              |                              |                                 |       |
|              |               | A A                  |                        |              | <u>B</u>      |            |                  |     | _          |                        | -                                |                         |                                              |                              |                                 |       |
|              |               | D                    |                        |              | D             |            |                  |     |            |                        | -                                |                         |                                              |                              |                                 |       |
|              |               | с                    |                        |              | c             |            |                  |     |            |                        | ]                                |                         |                                              |                              |                                 |       |
| 4            |               | B                    |                        | -            | В             |            |                  |     | _          |                        | -                                |                         |                                              |                              |                                 | ⊢     |
|              |               | A                    |                        |              | A D           |            |                  |     | _          |                        | -                                |                         |                                              |                              |                                 |       |
|              |               |                      |                        |              | C C           |            |                  |     |            |                        |                                  |                         |                                              |                              |                                 |       |
|              |               | В                    |                        | F            | В             |            |                  |     |            |                        | 4                                |                         |                                              |                              |                                 |       |
|              |               |                      |                        |              | <u>A</u>      | +          | $\left  \right $ |     | +          | +                      | 4                                |                         |                                              |                              |                                 |       |
|              |               |                      |                        | F            | D C           |            |                  |     |            |                        | 1                                |                         |                                              |                              |                                 |       |
| $\mathbb{N}$ |               | B                    |                        |              | в             |            |                  |     |            |                        |                                  |                         |                                              |                              |                                 |       |
|              |               |                      |                        |              | A             | + +        | -                |     |            |                        | -                                |                         |                                              |                              |                                 |       |
| -            |               |                      |                        | F            | D             | + + -      | $\left  \right $ |     |            | + $+$                  | -                                |                         |                                              |                              |                                 | - H   |
|              |               |                      |                        | F            | B             |            |                  |     |            |                        | 1 –                              |                         |                                              |                              |                                 |       |
|              |               | A                    |                        |              | Α             |            |                  |     |            |                        | ]                                | www.fcicon              | surface<br>lect.com ISO 1302                 |                              |                                 | 1     |
|              |               |                      |                        |              |               |            |                  |     | _          |                        |                                  | Dr LENOIR               | TOLERANCES                                   | S UNLESS OTHERWISE SPECIFIED | .1 size Scale                   |       |
|              |               |                      |                        |              |               |            |                  |     | rev<br>D   | ecn no<br>-            | dr date E                        | ing LENOIR<br>hr LEGARE |                                              | _INEAR 0.XX ±0               | .1 A2 1:1                       |       |
|              |               |                      |                        |              |               |            |                  |     | H<br>J     | L505-0056<br>L505-0076 | MLE 2005/06/14<br>LGO 2005/09/01 | ppr LEGARE              | 1997/05/20 0.m ±21<br>1997/05/20 Product for |                              | .1 ECN LS07-01<br>AL Spec ref - | _     |
|              |               |                      |                        |              |               |            |                  |     | ĸ          | L506-0097              | LGO 2006/07/08<br>MLE 2007/05/21 | FCì 🖣 ME                | TRAL RCP STR PF                              | IT 4rows                     | C-85758-02                      | Rev.  |
|              |               |                      |                        |              |               |            |                  |     | -          | -                      |                                  |                         | 2 SIGNAL - Flat rock                         | Бмр<br>-                     | CUSTOMER sheet 2 of             | Ļ     |
| L            |               |                      |                        |              |               |            |                  |     |            |                        | DM: Re                           | ev:L                    | STATUS: Releas                               |                              | : May 25, 2007                  | لــــ |
|              |               |                      |                        |              |               | - 1        |                  |     |            |                        |                                  |                         |                                              |                              |                                 |       |