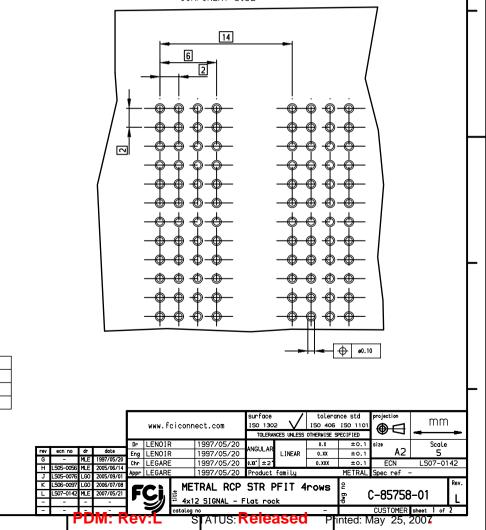

 FOR LOADING PATTERNS SEE SHEET 2
FLAT ROCK PRODUCT ,NO SPECIFIC TOOL NEEDED FOR PRESS-FIR INSERTION
PRESS-FIT : Boby H shape
TUBE PACKAGING

PLATING CONTACT AREA: X STANDARD PLATING See Prod. Spec GS-12-447 1 3 CUSTOMER SPECIAL PLATING

Tin Lead P/N 85758-XYZZ Lead Free P/N 85758-XYZZLF With : X : Plating dash number

Y : Termination dash number ZZ: Loading pattern number

COMPONENT SIDE

ເງຼົາ

Copyright FCI.

1.3

11.3 REF

| Г            |               |                      |                        |              |               |            |                  |     |            |                        |                                  |                         |                                              | <b>_</b>                     |                                 |       |
|--------------|---------------|----------------------|------------------------|--------------|---------------|------------|------------------|-----|------------|------------------------|----------------------------------|-------------------------|----------------------------------------------|------------------------------|---------------------------------|-------|
|              |               |                      |                        |              | +             |            |                  |     |            |                        | 1                                |                         |                                              |                              |                                 |       |
|              | CONFIGURATION |                      |                        | LEAD-FREE    | CONFIGURATION |            |                  |     |            |                        |                                  |                         |                                              |                              |                                 |       |
|              | PART NUMBER   |                      |                        | PART NUMBER  |               |            |                  |     |            |                        | 1                                |                         |                                              |                              |                                 |       |
|              |               | P05 12 11 10 9 8 7 6 |                        |              |               | 10 9       |                  | • • |            | 2 1                    |                                  |                         |                                              |                              |                                 |       |
|              |               |                      |                        | F            |               | XX         |                  |     |            | X X<br>X X             | -                                |                         |                                              |                              |                                 |       |
|              | 85758-XY01    |                      |                        | 85758-XY01LF |               | X X<br>X X |                  |     |            | X X X                  | -                                |                         |                                              |                              |                                 |       |
|              |               |                      |                        | F            |               | X X        |                  |     |            | X X                    | -                                |                         |                                              |                              |                                 |       |
| 4            |               | D - X - X - X -      |                        |              | D - X         |            |                  | ~ ^ | - X        |                        | -                                |                         |                                              |                              |                                 | ⊢     |
|              | 85758-XY02    |                      | - X - X -<br>X - X - X | 85758-XY02LF | <u> </u>      | X -        | ^                |     | X -        | X -                    | 4                                |                         |                                              |                              |                                 |       |
|              |               |                      |                        | F            |               | - x<br>X - |                  |     | - X<br>X - |                        | -                                |                         |                                              |                              |                                 |       |
|              |               |                      |                        |              | D             |            |                  |     |            |                        | 1                                |                         |                                              |                              |                                 |       |
|              |               | с                    |                        |              | C             |            |                  |     |            |                        |                                  |                         |                                              |                              |                                 |       |
|              |               | В                    |                        | -            | В             | +          | -                |     |            |                        | -                                |                         |                                              |                              |                                 |       |
|              |               | A D                  |                        |              |               |            |                  |     |            |                        | 4                                |                         |                                              |                              |                                 |       |
|              |               |                      |                        | F            | c l           |            |                  |     |            |                        |                                  |                         |                                              |                              |                                 |       |
| 4            |               | В                    |                        |              | B             |            |                  |     |            |                        |                                  |                         |                                              |                              |                                 | _  -  |
|              |               |                      |                        |              | A             |            |                  |     |            |                        | 1                                |                         |                                              |                              |                                 |       |
|              |               | D C                  |                        | F            | D             |            |                  |     | _          |                        | -                                |                         |                                              |                              |                                 |       |
|              |               | B                    |                        | F            | В             |            |                  |     |            |                        | -                                |                         |                                              |                              |                                 |       |
|              |               | A                    |                        |              | A             |            |                  |     |            |                        | ]                                |                         |                                              |                              |                                 |       |
|              |               |                      |                        | F            | D             |            |                  |     | _          |                        | -                                |                         |                                              |                              |                                 |       |
|              |               |                      |                        | F            | B             |            |                  |     |            |                        | -                                |                         |                                              |                              |                                 |       |
|              |               |                      |                        |              | A             |            |                  |     |            |                        |                                  |                         |                                              |                              |                                 |       |
| _            |               | D                    |                        | Ļ            | D             |            |                  |     |            |                        | _                                |                         |                                              |                              |                                 |       |
|              |               |                      |                        | F            | <u> </u>      |            |                  |     | _          |                        | -                                |                         |                                              |                              |                                 |       |
|              |               | A A                  |                        | F            | <u>B</u>      |            |                  |     |            |                        | -                                |                         |                                              |                              |                                 |       |
|              |               |                      |                        |              | D             |            |                  |     |            |                        |                                  |                         |                                              |                              |                                 |       |
|              |               | C C                  |                        | -            | <u> </u>      | + +        | -                |     |            | $\left  \right $       | -                                |                         |                                              |                              |                                 |       |
|              |               | A A                  |                        |              | <u>B</u>      |            |                  |     | _          |                        | -                                |                         |                                              |                              |                                 |       |
|              |               | D                    |                        |              | D             |            |                  |     |            |                        | -                                |                         |                                              |                              |                                 |       |
|              |               | с                    |                        |              | c             |            |                  |     |            |                        | ]                                |                         |                                              |                              |                                 |       |
| 4            |               | B                    |                        | -            | В             |            |                  |     | _          |                        | -                                |                         |                                              |                              |                                 | ⊢     |
|              |               | A                    |                        |              | A D           |            |                  |     | _          |                        | -                                |                         |                                              |                              |                                 |       |
|              |               |                      |                        |              | C C           |            |                  |     |            |                        |                                  |                         |                                              |                              |                                 |       |
|              |               | В                    |                        | F            | В             |            |                  |     |            |                        | 4                                |                         |                                              |                              |                                 |       |
|              |               |                      |                        |              | <u>A</u>      | +          | $\left  \right $ |     | +          | +                      | 4                                |                         |                                              |                              |                                 |       |
|              |               |                      |                        | F            | D C           |            |                  |     |            |                        | 1                                |                         |                                              |                              |                                 |       |
| $\mathbb{N}$ |               | B                    |                        |              | в             |            |                  |     |            |                        |                                  |                         |                                              |                              |                                 |       |
|              |               |                      |                        |              | A             | + +        | -                |     |            |                        | -                                |                         |                                              |                              |                                 |       |
| -            |               |                      |                        | F            | D             | + + -      | $\left  \right $ |     |            | + $+$                  | -                                |                         |                                              |                              |                                 | - H   |
|              |               |                      |                        | F            | B             |            |                  |     |            |                        | 1 –                              |                         |                                              |                              |                                 |       |
|              |               | A                    |                        |              | Α             |            |                  |     |            |                        | ]                                | www.fcicon              | surface<br>lect.com ISO 1302                 |                              |                                 | 1     |
|              |               |                      |                        |              |               |            |                  |     | _          |                        |                                  | Dr LENOIR               | TOLERANCES                                   | S UNLESS OTHERWISE SPECIFIED | .1 size Scale                   |       |
|              |               |                      |                        |              |               |            |                  |     | rev<br>D   | ecn no<br>-            | dr date E                        | ing LENOIR<br>hr LEGARE |                                              | _INEAR 0.XX ±0               | .1 A2 1:1                       |       |
|              |               |                      |                        |              |               |            |                  |     | H<br>J     | L505-0056<br>L505-0076 | MLE 2005/06/14<br>LGO 2005/09/01 | ppr LEGARE              | 1997/05/20 0.m ±21<br>1997/05/20 Product for |                              | .1 ECN LS07-01<br>AL Spec ref - | _     |
|              |               |                      |                        |              |               |            |                  |     | ĸ          | L506-0097              | LGO 2006/07/08<br>MLE 2007/05/21 | FCì 🖣 ME                | TRAL RCP STR PF                              | IT 4rows                     | C-85758-02                      | Rev.  |
|              |               |                      |                        |              |               |            |                  |     | -          | -                      |                                  |                         | 2 SIGNAL - Flat rock                         | Бмр<br>-                     | CUSTOMER sheet 2 of             | Ļ     |
| L            |               |                      |                        |              |               |            |                  |     |            |                        | DM: Re                           | ev:L                    | STATUS: Releas                               |                              | : May 25, 2007                  | لــــ |
|              |               |                      |                        |              |               | - 1        |                  |     |            |                        |                                  |                         |                                              |                              |                                 |       |