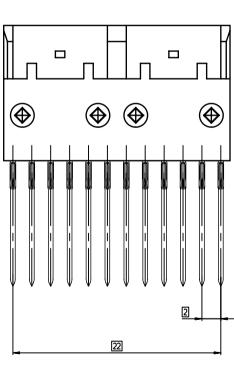

 FOR LOADING PATTERNS SEE SHEET 2
FLAT ROCK PRODUCT ,NO SPECIFIC TOOL NEEDED FOR PRESS-FIR INSERTION
PRESS-FIT : Boby H shape
TUBE PACKAGING

PLATING CONTACT AREA: X STANDARD PLATING See Prod. Spec GS-12-447 1 3 CUSTOMER SPECIAL PLATING

Tin Lead P/N 85758-XYZZ Lead Free P/N 85758-XYZZLF With : X : Plating dash number

Y : Termination dash number ZZ: Loading pattern number

COMPONENT SIDE

ເງຼົາ

Copyright FCI.

1.3

11.3 REF

| Г            |               |                      |                        |              |               |            |                  |     |            |                        |                                  |                         |                                              | <b>_</b>                     |                                 |       |
|--------------|---------------|----------------------|------------------------|--------------|---------------|------------|------------------|-----|------------|------------------------|----------------------------------|-------------------------|----------------------------------------------|------------------------------|---------------------------------|-------|
|              |               |                      |                        |              | +             |            |                  |     |            |                        | 1                                |                         |                                              |                              |                                 |       |
|              | CONFIGURATION |                      |                        | LEAD-FREE    | CONFIGURATION |            |                  |     |            |                        |                                  |                         |                                              |                              |                                 |       |
|              | PART NUMBER   |                      |                        | PART NUMBER  |               |            |                  |     |            |                        | 1                                |                         |                                              |                              |                                 |       |
|              |               | P05 12 11 10 9 8 7 6 |                        |              |               | 10 9       |                  | • • |            | 2 1                    |                                  |                         |                                              |                              |                                 |       |
|              |               |                      |                        | F            |               | XX         |                  |     |            | X X<br>X X             | -                                |                         |                                              |                              |                                 |       |
|              | 85758-XY01    |                      |                        | 85758-XY01LF |               | X X<br>X X |                  |     |            | X X X                  | -                                |                         |                                              |                              |                                 |       |
|              |               |                      |                        | F            |               | X X        |                  |     |            | X X                    | -                                |                         |                                              |                              |                                 |       |
| 4            |               | D - X - X - X -      |                        |              | D - X         |            |                  | ~ ^ | - X        |                        | -                                |                         |                                              |                              |                                 | ⊢     |
|              | 85758-XY02    |                      | - X - X -<br>X - X - X | 85758-XY02LF | <u> </u>      | X -        | ^                |     | X -        | X -                    | 4                                |                         |                                              |                              |                                 |       |
|              |               |                      |                        | F            |               | - x<br>X - |                  |     | - X<br>X - |                        | -                                |                         |                                              |                              |                                 |       |
|              |               |                      |                        |              | D             |            |                  |     |            |                        | 1                                |                         |                                              |                              |                                 |       |
|              |               | с                    |                        |              | C             |            |                  |     |            |                        |                                  |                         |                                              |                              |                                 |       |
|              |               | В                    |                        | -            | В             | +          | -                |     |            |                        | -                                |                         |                                              |                              |                                 |       |
|              |               | A D                  |                        |              |               |            |                  |     |            |                        | 4                                |                         |                                              |                              |                                 |       |
|              |               |                      |                        | F            | c l           |            |                  |     |            |                        |                                  |                         |                                              |                              |                                 |       |
| 4            |               | В                    |                        |              | B             |            |                  |     |            |                        |                                  |                         |                                              |                              |                                 | _  -  |
|              |               |                      |                        |              | A             |            |                  |     |            |                        | 1                                |                         |                                              |                              |                                 |       |
|              |               | D C                  |                        | F            | D             |            |                  |     | _          |                        | -                                |                         |                                              |                              |                                 |       |
|              |               | B                    |                        | F            | В             |            |                  |     |            |                        | -                                |                         |                                              |                              |                                 |       |
|              |               | A                    |                        |              | A             |            |                  |     |            |                        | ]                                |                         |                                              |                              |                                 |       |
|              |               |                      |                        | F            | D             |            |                  |     | _          |                        | -                                |                         |                                              |                              |                                 |       |
|              |               |                      |                        | F            | B             |            |                  |     |            |                        | -                                |                         |                                              |                              |                                 |       |
|              |               |                      |                        |              | A             |            |                  |     |            |                        |                                  |                         |                                              |                              |                                 |       |
| _            |               | D                    |                        | Ļ            | D             |            |                  |     |            |                        | _                                |                         |                                              |                              |                                 |       |
|              |               |                      |                        | F            | <u> </u>      |            |                  |     | _          |                        | -                                |                         |                                              |                              |                                 |       |
|              |               | A A                  |                        | F            | <u>B</u>      |            |                  |     |            |                        | -                                |                         |                                              |                              |                                 |       |
|              |               |                      |                        |              | D             |            |                  |     |            |                        |                                  |                         |                                              |                              |                                 |       |
|              |               | C C                  |                        | -            | <u> </u>      | + +        | -                |     |            | $\left  \right $       | -                                |                         |                                              |                              |                                 |       |
|              |               | A A                  |                        |              | <u>B</u>      |            |                  |     | _          |                        | -                                |                         |                                              |                              |                                 |       |
|              |               | D                    |                        |              | D             |            |                  |     |            |                        | -                                |                         |                                              |                              |                                 |       |
|              |               | с                    |                        |              | c             |            |                  |     |            |                        | ]                                |                         |                                              |                              |                                 |       |
| 4            |               | B                    |                        | -            | В             |            |                  |     | _          |                        | -                                |                         |                                              |                              |                                 | ⊢     |
|              |               | A                    |                        |              | A D           |            |                  |     | _          |                        | -                                |                         |                                              |                              |                                 |       |
|              |               |                      |                        |              | C C           |            |                  |     |            |                        |                                  |                         |                                              |                              |                                 |       |
|              |               | В                    |                        | F            | В             |            |                  |     |            |                        | 4                                |                         |                                              |                              |                                 |       |
|              |               |                      |                        |              | <u>A</u>      | +          | $\left  \right $ |     | +          | +                      | 4                                |                         |                                              |                              |                                 |       |
|              |               |                      |                        | F            | D C           |            |                  |     |            |                        | 1                                |                         |                                              |                              |                                 |       |
| $\mathbb{N}$ |               | B                    |                        |              | в             |            |                  |     |            |                        |                                  |                         |                                              |                              |                                 |       |
|              |               |                      |                        |              | A             | + +        | -                |     |            |                        | -                                |                         |                                              |                              |                                 |       |
| -            |               |                      |                        | F            | D             | + + -      | $\left  \right $ |     |            | + $+$                  | -                                |                         |                                              |                              |                                 | - H   |
|              |               |                      |                        | F            | B             |            |                  |     |            |                        | 1 –                              |                         |                                              |                              |                                 |       |
|              |               | A                    |                        |              | Α             |            |                  |     |            |                        | ]                                | www.fcicon              | surface<br>lect.com ISO 1302                 |                              |                                 | 1     |
|              |               |                      |                        |              |               |            |                  |     | _          |                        |                                  | Dr LENOIR               | TOLERANCES                                   | S UNLESS OTHERWISE SPECIFIED | .1 size Scale                   |       |
|              |               |                      |                        |              |               |            |                  |     | rev<br>D   | ecn no<br>-            | dr date E                        | ing LENOIR<br>hr LEGARE |                                              | _INEAR 0.XX ±0               | .1 A2 1:1                       |       |
|              |               |                      |                        |              |               |            |                  |     | H<br>J     | L505-0056<br>L505-0076 | MLE 2005/06/14<br>LGO 2005/09/01 | ppr LEGARE              | 1997/05/20 0.m ±21<br>1997/05/20 Product for |                              | .1 ECN LS07-01<br>AL Spec ref - | _     |
|              |               |                      |                        |              |               |            |                  |     | ĸ          | L506-0097              | LGO 2006/07/08<br>MLE 2007/05/21 | FCì 🖣 ME                | TRAL RCP STR PF                              | IT 4rows                     | C-85758-02                      | Rev.  |
|              |               |                      |                        |              |               |            |                  |     | -          | -                      |                                  |                         | 2 SIGNAL - Flat rock                         | Бмр<br>-                     | CUSTOMER sheet 2 of             | Ļ     |
| L            |               |                      |                        |              |               |            |                  |     |            |                        | DM: Re                           | ev:L                    | STATUS: Releas                               |                              | : May 25, 2007                  | لــــ |
|              |               |                      |                        |              |               | - 1        |                  |     |            |                        |                                  |                         |                                              |                              |                                 |       |